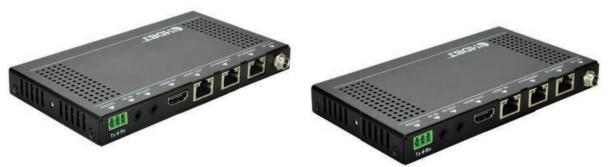

## **TPUH421**

TPUH421 is an ultra-thin HDBaseT Extender set that consists of a transmitter (TPUH421T) and a receiver (TPUH421R), it enables to distribute 1080P HDMI signal up to 230ft/70m, 4K HDMI signal up to 330ft/100m over CAT x cable. It supports CEC, bi-directional RS232&IR control, and uni-directional PoH function. The 4 ethernet ports can work in a LAN and also access to the internet.

| Input         | 1 x HDMI (female), 1 x IR (3.5 mini jack),      |
|---------------|-------------------------------------------------|
| (TPUH421T)    | 1 x RS232 (3pin captive screw connector)        |
| Output        | 1 x HDBT (RJ45), 1 x IR (3.5 mini jack),        |
| (TPUH421T)    | 1 x RS232 (3pin captive screw connector)        |
| Input         | 1 x HDBT (RJ45), 1 x IR (3.5 mini jack),        |
| (TPUH421R)    | 1 x RS232 (3pin captive screw connector)        |
| Output        | 1 x HDMI (female), 1 x IR (3.5 mini jack),      |
| (TPUH421R)    | 1 x RS232 (3pin captive screw connector)        |
| Ethernet Port | 2 x Ethernet Ports (2 Black RJ45) in Tx and 2 x |
|               | Ethernet Ports in Rx                            |
| Ethernet      | Adaptive 10M/100M (max), full duplex or half    |
| Speed         | duplex                                          |
| Signal        | 4Kx2K/60Hz & HDCP 2.2                           |
| Standard      |                                                 |
| Audio         | Digital Audio, Audio transmitted through HDMI   |
| Transmission  | 1080P≤100m, 4Kx2K≤70m                           |
| Distance      |                                                 |
| Temperature   | 0 ~ +50°C                                       |
| Relative      | 4.00/ 0.00/                                     |
| Humidity      | 10% ~ 90%                                       |
| Power Supply  | Input: 100VAC ~ 240VAC, 50/60Hz                 |
|               | Output: DC 24V, 1.25A                           |
| Dimension     | W152mm x H16.2mm x D84mm                        |
| (W*H*D)       |                                                 |
| Power         | 12W                                             |
| Consumption:  |                                                 |
| Weight        | Tx: 186g   Rx: 186g                             |