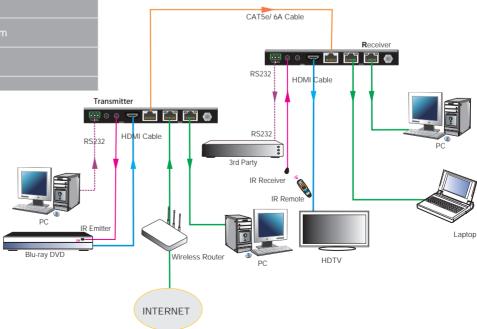

## **TPUH421**

TPUH421 is an ultra-thin HDBaseT Extender set that consists of a transmitter (TPUH421T) and a receiver (TPUH421R), it enables to distribute 1080P HDMI signal up to 230ft/70m, 4K HDMI signal up to 330ft/100m over CAT x cable. It supports CEC, bi-directional RS232&IR control, and uni-directional PoH function. The 4 ethernet ports can work in a LAN and also access to the internet.

IR Signa

HDMI Signal: HDBT Signal: letwork Signal:

RS232 Control Signal:

## • Supports HDMI 1.4 &HDCP 2.2.

- Maximum transmission 70m for 4K, and 100m for 1080P.
- Bi-directional IR and RS232 control.
- Uni-directional PoH from Tx to Rx.
- Supports CEC.
- High bandwidth: 10.2Gbps.
- 4 ethernet ports work in a LAN.
- Ultra-thin Alumium chassis.