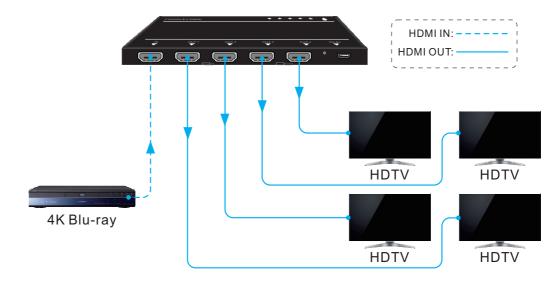

## **SUH4-H2**

SUH4-H2 is a 1x4 HDMI 2.0 splitter with unique ultra-slim design. It supports HDR, 4K resolution and HDCP 2.2.

| in in . id   | 4 LIDMI (Famola tura A LIDMI 2 0)          |
|--------------|--------------------------------------------|
|              | 1 HDMI (Female type A HDMI 2.0)            |
| Output       | 4 HDMI (Female type A HDMI 2.0)            |
| Max Data     | 18Gbit/s                                   |
| Rate         |                                            |
| Max          | 4Kx2K@60Hz 4:4:4                           |
| Resolution   |                                            |
| HDCP         | Compliant with HDCP 2.2,and is backward    |
|              | compatible to HDCP 1.4                     |
| EDID         | In-built EDID management                   |
| Embedded     | Supports Dolby D (True HD)/ DTS (HD-Master |
| Audio        | Audio)/ PCM                                |
| HDMI         | Supports HDMI 2.0 and HDCP 2.2             |
| Standard     |                                            |
| Temperature  | 0 ~ +55°C                                  |
| Relative     | 10% ~ 90%                                  |
| Humidity     |                                            |
| Power Supply | Input: 100V ~ 240V AC                      |
|              | Output: DC 5V, 2A                          |
| Power        | 6.5W (Max)                                 |
| Consumption  |                                            |
| Dimension    | W152 x H11 x D70mm                         |
| Neight       | 140g                                       |