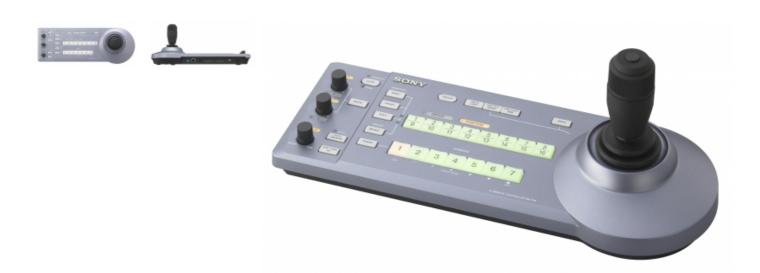

## Control of up to 112 BRC cameras via an IP network

The RM-IP10 remote control panel gives you control of up to 112 BRC cameras over an IP network, or 7 cameras over a traditional VISCA-controlled network. Up to 5 remote control panels can share control of the system.

Easy to install control for BRC-H900, BRC-Z330 and BRC-Z700 cameras

The RM-IP10 is compatible with the BRC-H900 and BRC-Z330 cameras when they are fitted with the BRBK-IP10 option board, and the BRC-Z700 camera when it is fitted with the BRBK-IP7Z option board. Easy and economical installation and set-up saves you time and cost.

RM-IP10