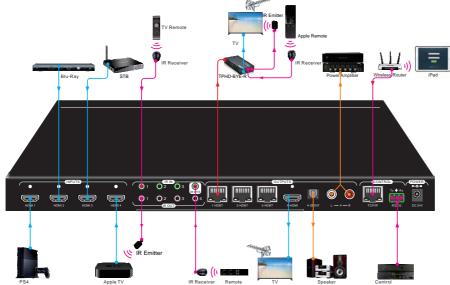

## **MUH44E Kit**

MUH44E Kit is a 4X4 HDMI to HDBaseT matrix solution kit, included 3 receivers, 3 HDBaseT and 1 HDMI outputs. It support HDMI 1.4 and HDCP 2.2, can transmit 4K@60Hz 4:2:0 video up to 131ft/40m and 1080P up to 230ft/70m over a single CAT5e/6 cable, and support bi-directional IR extension. Multiple control by buttons, IR, RS232 and GUI.

- Supports 10.2Gbps bandwidth.
- Support HDMI 1.4, HDCP 2.2.
- Support 4K@60Hz 4:2:0 video up to 131ft/40m and 1080P up to 230ft/70m.
- 2-way IR, PoH for the receivers.
- 1 HDMI outputs, with stereo and digital audio de-embedded.
- Smart EDID management.
- Controllable via front panel buttons, IR, RS232 and TCP/IP (GUI).