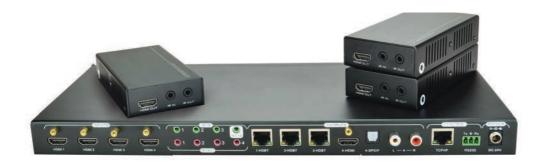

## **MUH44E Kit**

MUH44E Kit is a 4X4 HDMI to HDBaseT matrix solution kit, included 3 receivers, 3 HDBaseT and 1 HDMI outputs. It support HDMI 1.4 and HDCP 2.2, can transmit 4K@60Hz 4:2:0 video up to 131ft/40m and 1080P up to 230ft/70m over a single CAT5e/6 cable, and support bi-directional IR extension. Multiple control by buttons, IR, RS232 and GUI.

| Video Input  | 4 x HDMI (female)                                 |
|--------------|---------------------------------------------------|
| Video Output | 1 x HDMI (female); 3 x HDBaseT (RJ45)             |
| Audio Output | 1 x optical, 1 x L+R stereo                       |
| IR In/Out    | 3 In & 4 Out, for bi-directional IR transmission; |
|              | 1 IR EYE for MUH44E KIT control                   |
| Standard     | HDMI 1.4, HDCP 2.2                                |
| Bandwidth    | 10.2 Gbps                                         |
| Resolution   | Up to 4K@60Hz 4:2:0                               |
| Transmission | 1080P@60Hz ≤70m, 4Kx2K@60Hz 4:2:0 ≤40m            |
| Distance     |                                                   |
| Audio Format | Analog out: PCM;                                  |
|              | Digital out: PCM, Dolby Digital, DTS, DTS-HD      |
| Control      | Buttons, IR, RS232, GUI                           |
| Power Supply | DC 24V, 2.71A                                     |
| Power        | 35W (full load)                                   |
| Consumption  |                                                   |
| Chassis      | W360mm x H28mm x D150mm                           |
| Dimenssion   |                                                   |
| Weight       | 910g                                              |