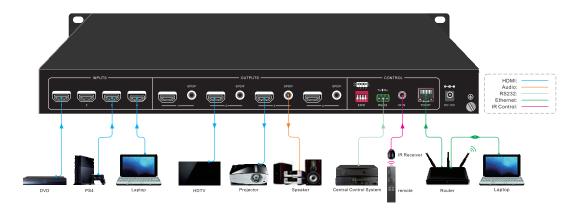

## **MUH44A-H2**

MUH44A-H2 is a 4x4 HDMI matrix with HDMI 2.0 and HDCP 2.2 support, resolution up to 4K@60Hz 4:4:4, it has digital audio de-embedded output, and it can be controlled via buttons, IR, RS232 and GUI.

- HDMI 2.0 and HDCP 2.2 support, HDR.
- Resolution up to 4K@60Hz 4:4:4.
- Smart EDID Management.
- Buttons, RS232, IR and TCP/IP (GUI) control.

| Video Input  | 4 x HDMI (female)                            |
|--------------|----------------------------------------------|
| Video Output | 4 x HDMI (female)                            |
| Audio Output | 4 x SPDIF                                    |
| Standard     | HDMI 2.0; HDCP 2.2                           |
| Bandwidth    | 18 Gbps                                      |
| Resolution   | Up to 4K@60Hz 4:4:4                          |
| Audio Format | Digital out: PCM, Dolby Digital, DTS, DTS-HD |
| EDID         | DIP Switcher for EDID management             |
| Management   |                                              |
| Control      | Buttons, IR, RS232, GUI                      |
| Power Supply | DC 24V, 1.25A                                |
| Power        | 14W(full load)                               |
| Consumption  |                                              |
| Chassis      | W437mm x H44mm x D236.5mm                    |
| Dimenssion   |                                              |
| Weight       | 1.75Kg                                       |