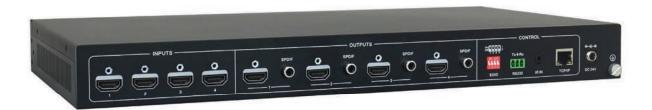

## **MUH44A-H2**

MUH44A-H2 is a 4x4 HDMI matrix with HDMI 2.0 and HDCP 2.2 support, resolution up to 4K@60Hz 4:4:4, it has digital audio de-embedded output, and it can be controlled via buttons, IR, RS232 and GUI.

- HDMI 2.0 and HDCP 2.2 support, HDR.
- Resolution up to 4K@60Hz 4:4:4.
- Smart EDID Management.
- Buttons, RS232, IR and TCP/IP (GUI) control.

| Video Input  | 4 x HDMI (female)                            |
|--------------|----------------------------------------------|
| Video Output | 4 x HDMI (female)                            |
| Audio Output | 4 x SPDIF                                    |
| Standard     | HDMI 2.0; HDCP 2.2                           |
| Bandwidth    | 18 Gbps                                      |
| Resolution   | Up to 4K@60Hz 4:4:4                          |
| Audio Format | Digital out: PCM, Dolby Digital, DTS, DTS-HD |
| EDID         | DIP Switcher for EDID management             |
| Management   |                                              |
| Control      | Buttons, IR, RS232, GUI                      |
| Power Supply | DC 24V, 1.25A                                |
| Power        | 14W(full load)                               |
| Consumption  |                                              |
| Chassis      | W437mm x H44mm x D236.5mm                    |
| Dimenssion   |                                              |
| Weight       | 1.75Kg                                       |