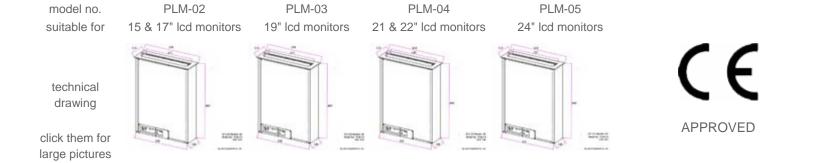

## LCD MONITOR LIFT

Model no.: PLM-02, PLM-03, PLM-04, PLM-05

- lcd lift is used to protect and conceal lcd monitors in a table.
- whole mechanisms CE certificated, at reliable quality level.
- top plate is made of aluminium brushed in sliver and black, streamlined design.
- automatic opening and closure of the decor plate.
- adjustable view angle of monitors: 15°.
- compatible with most integrated control systems like AMX, crestron, etc.
- communication via RS485/232 protocol.
- monitor power on/off automatically.
- with RF wireless remote controller and manual control board
- power consumption: 25 watts .
- loading capacity: 8.5 KGs
- with VESA brackets for fixing lcd monitors onto the lifts.
- one remote controller can control more lifts at the same time.
- easy installation and easy operation.
- click here for video show.