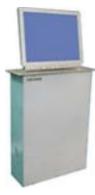

## LCD MONITOR LIFT

Model no.: PLM-02, PLM-03, PLM-04, PLM-05

- lcd lift is used to protect and conceal lcd monitors in a table.
- whole mechanisms CE certificated, at reliable quality level.
- top plate is made of aluminium brushed in sliver and black, streamlined design.
- automatic opening and closure of the decor plate.
- adjustable view angle of monitors: 15°.
- compatible with most integrated control systems like AMX, crestron, etc.
- communication via RS485/232 protocol.
- monitor power on/off automatically.
- with RF wireless remote controller and manual control board
- power consumption: 25 watts .
- loading capacity: 8.5 KGs
- with VESA brackets for fixing lcd monitors onto the lifts.
- one remote controller can control more lifts at the same time.
- easy installation and easy operation.
- click here for video show.