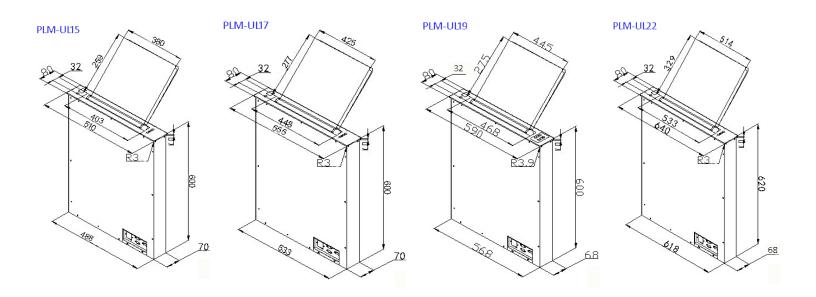

#### **Technical Specifications**

| LED Screen size          | 15.6 / 17.3 / 18.4 / 21.5 inches |
|--------------------------|----------------------------------|
| Format                   | 16:9                             |
| Resolution Ratio         | 1920 x 1080                      |
| Power Input              | 220 ~240V/50Hz                   |
| Signal Input             | HDMI                             |
| Thickness of Top Plate   | 5mm                              |
| Depth of Top Plate       | 80mm                             |
| Adjustable Viewing Angle | 15 degree                        |
| Gross Weight             | 16.5 / 19 / 22.5 / 24.5 KGs      |
|                          |                                  |

#### **Technical Drawings**

Unit: mm