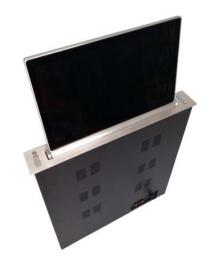

## Ultrathin LED Screen Lift

Model No: PLM-UL15, PLM-UL17, PLM-UL19, PLM-UL22

# Built in with high quality LED screen

- ultrathin lift is the upgraded version of Lyln monitor lift.
- All Models are CF certified.
- each lift comes with high quality LED screen,
- ultra thin to 80cm only.
- top plate is made of brush aluminum in silver and black.
- 15° backward tilt of screen to make users watching more comfortably.
- Separate USB connector with smart designed cover on top plate for 3rd device to connect.
- Separate power button on top plate for easy ON/OFF of computer.
- Automatic opening & closure of decor plate.
- Monitor power on/off automatically.
- With RF wireless remote controller and manual control board on the top plate.
- One remote controller can control all lifts within 30 meters.
- With important design of hand clamping prevention to make sure of safety use.
- Compatible with most integrated control systems like AMX, crestron, creator, etc.
- Communication via RS485/232 protocol.

Optimized for the most versatile users and viewing experience.

Easy to install and easy to use with separate USB connector, and compatible with most of the control systems.