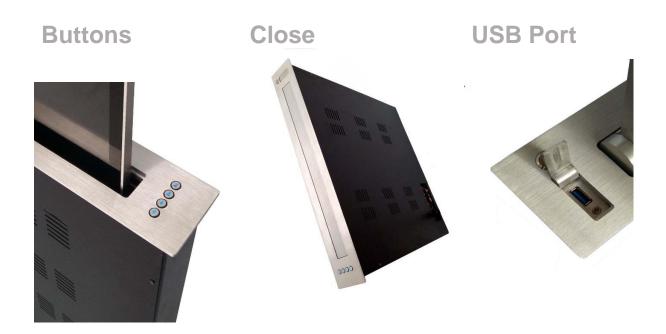

# Built in with high quality LED screen

- ultrathin lift is the upgraded version of Lyln monitor lift.
- All Models are CF certified.
- each lift comes with high quality LED screen,
- ultra thin to 80cm only.
- top plate is made of brush aluminum in silver and black.
- 15° backward tilt of screen to make users watching more comfortably.
- Separate USB connector with smart designed cover on top plate for 3rd device to connect.
- Separate power button on top plate for easy ON/OFF of computer.
- Automatic opening & closure of decor plate.
- Monitor power on/off automatically.
- With RF wireless remote controller and manual control board on the top plate.
- One remote controller can control all lifts within 30 meters.
- With important design of hand clamping prevention to make sure of safety use.
- Compatible with most integrated control systems like AMX, crestron, creator, etc.
- Communication via RS485/232 protocol.

#### More images: