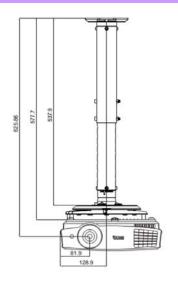

### Wall mount/Ceiling mount Chart

Ceiling Mount screw: M4 (Max L = 25 mm; Min L = 20 mm)