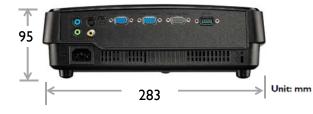

| 274                |
| 200         | 5080 | 4064   | 3048     | 7949           | 8346    | 8744           | 305                |
| 220         | 5588 | 4470   | 3353     | 8744           | 9181    | 9618           | 335                |
| 240         | 6096 | 4877   | 3658     | 9538           | 10015   | 10492          | 366                |
| 260         | 6604 | 5283   | 3962     | 10333          | 10850   | 11367          | 396                |
| 280         | 7112 | 5690   | 4267     | 11128          | 11685   | 12241          | 427                |
| 300         | 7620 | 6096   | 4572     | 11923          | 12519   | 13115          | 457                |



### Wall mount/Ceiling mount Chart

Ceiling Mount screw: M4 (Max L = 25 mm; Min L = 20 mm)









#### **Dimension**