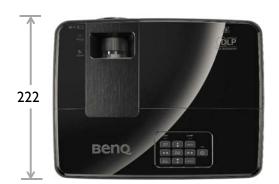

| 274                |
| 200         | 5080 | 4064   | 3048     | 7949           | 8346    | 8744           | 305                |
| 220         | 5588 | 4470   | 3353     | 8744           | 9181    | 9618           | 335                |
| 240         | 6096 | 4877   | 3658     | 9538           | 10015   | 10492          | 366                |
| 260         | 6604 | 5283   | 3962     | 10333          | 10850   | 11367          | 396                |
| 280         | 7112 | 5690   | 4267     | 11128          | 11685   | 12241          | 427                |
| 300         | 7620 | 6096   | 4572     | 11923          | 12519   | 13115          | 457                |



### Wall mount/Ceiling mount Chart

Ceiling Mount screw: M4 (Max L = 25 mm; Min L = 20 mm)









#### **Dimension**