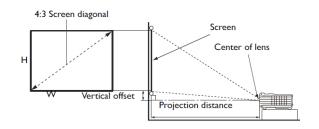

#### **Distance Chart**

| Screen size |      |        | Distance |                |         |                |                    |
|-------------|------|--------|----------|----------------|---------|----------------|--------------------|
| Diagonal    |      |        |          | Min<br>length  |         | Max<br>length  | Vertical<br>offset |
| Inch        | mm   | W (mm) | H (mm)   | (max.<br>zoom) | Average | (min.<br>zoom) | (mm)               |
| 60          | 1524 | 1219   | 914      | 2385           | 2504    | 2623           | 91                 |
| 70          | 1778 | 1422   | 1067     | 2782           | 2921    | 3060           | 107                |
| 80          | 2032 | 1626   | 1219     | 3179           | 3338    | 3497           | 122                |
| 90          | 2286 | 1829   | 1372     | 3577           | 3756    | 3935           | 137                |
| 100         | 2540 | 2032   | 1524     | 3974           | 4173    | 4372           | 152                |
| 120         | 3048 | 2438   | 1829     | 4769           | 5008    | 5246           | 183                |
| 140         | 3556 | 2845   | 2134     | 5564           | 5842    | 6121           | 213                |
| 150         | 3810 | 3048   | 2286     | 5962           | 6260    | 6558           | 229                |
| 160         | 4064 | 3251   | 2438     | 6359           | 6677    | 6995           | 244                |
| 180         | 4572 | 3658   | 2743     | 7154           | 7512    | 7869           | 274                |
| 200         | 5080 | 4064   | 3048     | 7949           | 8346    | 8744           | 305                |
| 220         | 5588 | 4470   | 3353     | 8744           | 9181    | 9618           | 335                |
| 240         | 6096 | 4877   | 3658     | 9538           | 10015   | 10492          | 366                |
| 260         | 6604 | 5283   | 3962     | 10333          | 10850   | 11367          | 396                |
| 280         | 7112 | 5690   | 4267     | 11128          | 11685   | 12241          | 427                |
| 300         | 7620 | 6096   | 4572     | 11923          | 12519   | 13115          | 457                |