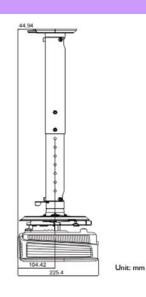

### Wall mount/Ceiling mount Chart

Ceiling Mount screw: M4 (Max L = 25 mm; Min L = 20 mm)