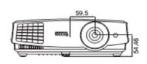

| 7512    | 7869           | 274                |
| 200         | 5080 | 4064   | 3048     | 7949           | 8346    | 8744           | 305                |
| 220         | 5588 | 4470   | 3353     | 8744           | 9181    | 9618           | 335                |
| 240         | 6096 | 4877   | 3658     | 9538           | 10015   | 10492          | 366                |
| 260         | 6604 | 5283   | 3962     | 10333          | 10850   | 11367          | 396                |
| 280         | 7112 | 5690   | 4267     | 11128          | 11685   | 12241          | 427                |
| 300         | 7620 | 6096   | 4572     | 11923          | 12519   | 13115          | 457                |



### Wall mount/Ceiling mount Chart

Ceiling Mount screw: M4 (Max L = 25 mm; Min L = 20 mm)









#### **Dimension**