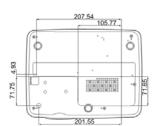

### Wall mount/Ceiling mount Chart

Ceiling Mount screw: M4 (Max L = 25 mm; Min L = 20 mm)