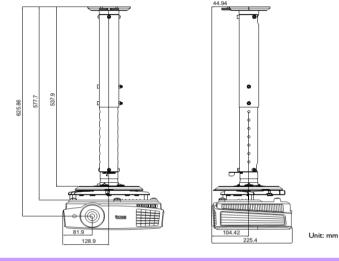

## Wall mount/Ceiling mount Chart

Ceiling Mount screw: M4 (Max L = 25 mm; Min L = 20 mm)