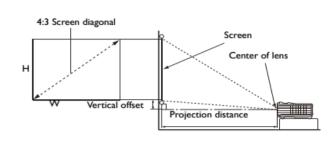

#### **Distance Chart**

| Screen size |      |                | Distance from screen (mm) |                |         |                |                    |
|-------------|------|----------------|---------------------------|----------------|---------|----------------|--------------------|
| Diagonal    |      | W (mm)         | H (mm)                    | Min<br>length  | A       | Max<br>length  | Vertical<br>offset |
| Inch        | mm   | <b>vv</b> (mm) | ri (iliili)               | (max.<br>zoom) | Average | (min.<br>zoom) | (mm)               |
| 30          | 762  | 610            | 457                       | 1195           | 1253    | 1311           | 46                 |
| 40          | 1016 | 813            | 610                       | 1593           | 1670    | 1748           | 61                 |
| 50          | 1270 | 1016           | 762                       | 1991           | 2088    | 2184           | 76                 |
| 60          | 1524 | 1219           | 914                       | 2390           | 2505    | 2621           | 91                 |
| 80          | 2032 | 1626           | 1219                      | 3186           | 3341    | 3495           | 122                |
| 100         | 2540 | 2032           | 1524                      | 3983           | 4176    | 4369           | 152                |
| 120         | 3048 | 2438           | 1829                      | 4779           | 5011    | 5243           | 183                |
| 150         | 3810 | 3048           | 2286                      | 5974           | 6264    | 6553           | 229                |
| 200         | 5080 | 4064           | 3048                      | 7965           | 8352    | 8738           | 305                |
| 250         | 6350 | 5080           | 3810                      | 9957           | 10439   | 10922          | 381                |
| 300         | 7620 | 6096           | 4572                      | 11948          | 12527   | 13106          | 457                |

The screen aspect ratio is 4:3 and the projected picture is in a 4:3 aspect ratio