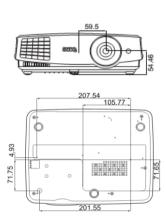

1829                      | 4779           | 5011    | 5243           | 183                |
| 150         | 3810 | 3048           | 2286                      | 5974           | 6264    | 6553           | 229                |
| 200         | 5080 | 4064           | 3048                      | 7965           | 8352    | 8738           | 305                |
| 250         | 6350 | 5080           | 3810                      | 9957           | 10439   | 10922          | 381                |
| 300         | 7620 | 6096           | 4572                      | 11948          | 12527   | 13106          | 457                |

The screen aspect ratio is 4:3 and the projected picture is in a 4:3 aspect ratio

## Wall mount/Ceiling mount Chart

Ceiling Mount screw: M4 (Max L = 25 mm; Min L = 20 mm)





#### Dimension