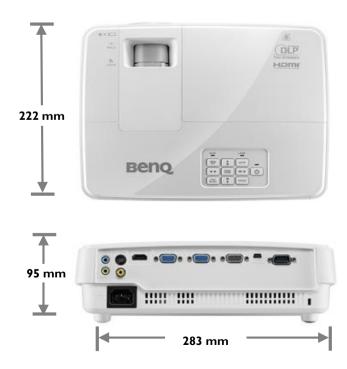

| 4779           | 5011    | 5243           | 183                |
| 150         | 3810 | 3048           | 2286                      | 5974           | 6264    | 6553           | 229                |
| 200         | 5080 | 4064           | 3048                      | 7965           | 8352    | 8738           | 305                |
| 250         | 6350 | 5080           | 3810                      | 9957           | 10439   | 10922          | 381                |
| 300         | 7620 | 6096           | 4572                      | 11948          | 12527   | 13106          | 457                |

The screen aspect ratio is 4:3 and the projected picture is in a 4:3 aspect ratio

## Wall mount/Ceiling mount Chart

Ceiling Mount screw: M4 (Max L = 25 mm; Min L = 20 mm)





#### Dimension