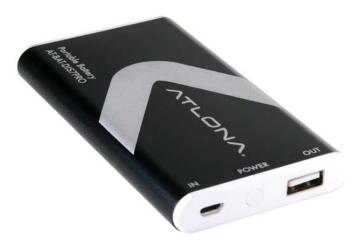

## Atlona 4 Hour Portable Battery AT-BAT-DIS7PRO

Clip to a pocket and go. The fully portable AT-BAT-DIS7PRO is a rechargeable accessory for the AT-DIS7-PROHD and AT-HD800, allowing them up to 4 hours of use.

## **Panel Guide**

**IN port:** The Micro USB port is used to recharge the AT-BAT-DIS7PRO. Connect to a PC or wall port to charge. Depending on the start level, it can take 3 to 4 hours to fully recharge the battery.

**Power button:** Press once to turn AT-BAT-DIS7PRO on. Pressing a second time will display the current power level on the back panel LEDs.

**NOTE:** The power button will not turn off the battery. The AT-BAT-DIS7PRO will auto turn off after 30 seconds of no connection.

**OUT Port:** Use this port to power other devices such as AT-DIS7-PROHD or AT-HD800

Toll free: 1-877-536-3976

Local: 1-408-962-0515