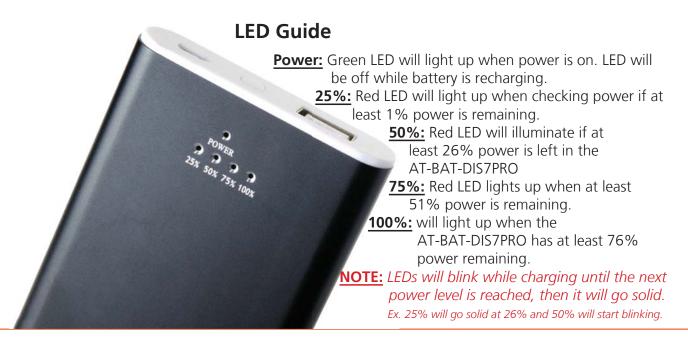

**Power button:** Press once to turn AT-BAT-DIS7PRO on. Pressing a second time will display the current power level on the back panel LEDs.

**NOTE:** The power button will not turn off the battery. The AT-BAT-DIS7PRO will auto turn off after 30 seconds of no connection.