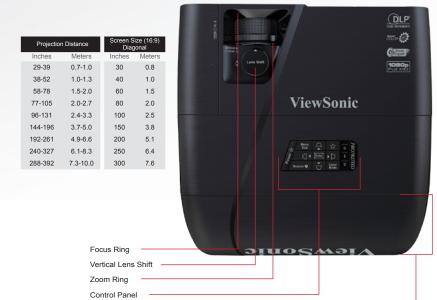

#### **Specifications**

Cable Management

| Specifications | •                                                                                                                                                                                                                                                                                                                                                                                                                                                                                                                                                                                                                                                                                                                                                                                                                                                                                                                                                                                                                                                                                                                                                                                                                                                                                                                                                                                                                                                                                                                                                                                                                                                                                                                                                                                                                                                                                                                                                                                                                                                                                                                             |                                                                                                                                                                                |                           |                                                                                                                                                                                                                                    |                                                                                                                            |
|----------------|-------------------------------------------------------------------------------------------------------------------------------------------------------------------------------------------------------------------------------------------------------------------------------------------------------------------------------------------------------------------------------------------------------------------------------------------------------------------------------------------------------------------------------------------------------------------------------------------------------------------------------------------------------------------------------------------------------------------------------------------------------------------------------------------------------------------------------------------------------------------------------------------------------------------------------------------------------------------------------------------------------------------------------------------------------------------------------------------------------------------------------------------------------------------------------------------------------------------------------------------------------------------------------------------------------------------------------------------------------------------------------------------------------------------------------------------------------------------------------------------------------------------------------------------------------------------------------------------------------------------------------------------------------------------------------------------------------------------------------------------------------------------------------------------------------------------------------------------------------------------------------------------------------------------------------------------------------------------------------------------------------------------------------------------------------------------------------------------------------------------------------|--------------------------------------------------------------------------------------------------------------------------------------------------------------------------------|---------------------------|------------------------------------------------------------------------------------------------------------------------------------------------------------------------------------------------------------------------------------|----------------------------------------------------------------------------------------------------------------------------|
| DISPLAY        | Type Resolution 1920 x 1080 (native) Lens 1.3x manual optical zoom / manual optical focus Keystone Vertical (± 40°) / Horizontal (± 40°) Size 30 − 300 in. / 0.76 − 7.62 m (diagonal) Throw Distance 4.2 − 46.9 ft. / 1.29 − 14.28 m  1.1~1.5:1 Lamp 240 watt Light Life Brightness 2000 (Normal / Eco-mode) Southers Ratio 2.000:1 (DynamicEco mode) Aspect Ratio 1920 x manual optical focus (manual opti | 1920 x 1080 (native) 1.3x manual optical zoom / manual optical focus Vertical (± 40°) / Horizontal (± 40°) 30 – 300 in. / 0.76 – 7.62 m (diagonal)                             | AUDIO                     | Speaker                                                                                                                                                                                                                            | 10W (x1)                                                                                                                   |
|                |                                                                                                                                                                                                                                                                                                                                                                                                                                                                                                                                                                                                                                                                                                                                                                                                                                                                                                                                                                                                                                                                                                                                                                                                                                                                                                                                                                                                                                                                                                                                                                                                                                                                                                                                                                                                                                                                                                                                                                                                                                                                                                                               |                                                                                                                                                                                | NOISE LEVEL               | Normal / Eco-mode                                                                                                                                                                                                                  | 36 dB / 31 dB                                                                                                              |
|                |                                                                                                                                                                                                                                                                                                                                                                                                                                                                                                                                                                                                                                                                                                                                                                                                                                                                                                                                                                                                                                                                                                                                                                                                                                                                                                                                                                                                                                                                                                                                                                                                                                                                                                                                                                                                                                                                                                                                                                                                                                                                                                                               |                                                                                                                                                                                | POWER                     | Voltage<br>Consumption                                                                                                                                                                                                             | 100~240VAC (Auto Switching), 50-60Hz (universal) 350W (max) / <0.5W (stand-by mode)                                        |
|                |                                                                                                                                                                                                                                                                                                                                                                                                                                                                                                                                                                                                                                                                                                                                                                                                                                                                                                                                                                                                                                                                                                                                                                                                                                                                                                                                                                                                                                                                                                                                                                                                                                                                                                                                                                                                                                                                                                                                                                                                                                                                                                                               | CONTROLS                                                                                                                                                                       | Basic<br>OSD              | Power, keystone/arrow keys, left/blank, menu/exit, right/panel key lock, mode/enter, auto, source Display, Picture, Source, System Setup (Basic), System Setup (Advanced), Information (See user guide for full OSD functionality) |                                                                                                                            |
| INPUT SIGNAL   | Color Depth Computer and Video                                                                                                                                                                                                                                                                                                                                                                                                                                                                                                                                                                                                                                                                                                                                                                                                                                                                                                                                                                                                                                                                                                                                                                                                                                                                                                                                                                                                                                                                                                                                                                                                                                                                                                                                                                                                                                                                                                                                                                                                                                                                                                | 1 30 bits, 1.07B Color (10+10+10)<br>NTSC M(3.58MHz), 4.43MHz, PAL (B, D, G, H, I M, N, 60), SECAM (B. D. G. L. L1), SD 480i and 576i, ED 480p and 576p, HD 720p, 1080i, 1080p | OPERATING<br>CONDITIONS   | Temperature<br>Humidity<br>Altitude                                                                                                                                                                                                | 32–104° F (0–40° C)<br>0–90% (non-condensing)<br>0~6000 ft (1828.8m)                                                       |
|                | Frequency                                                                                                                                                                                                                                                                                                                                                                                                                                                                                                                                                                                                                                                                                                                                                                                                                                                                                                                                                                                                                                                                                                                                                                                                                                                                                                                                                                                                                                                                                                                                                                                                                                                                                                                                                                                                                                                                                                                                                                                                                                                                                                                     |                                                                                                                                                                                | DIMENSIONS<br>(W x H x D) | Physical<br>Packaging                                                                                                                                                                                                              | 12.44 x 8.98 x 4.08 in. / 316 x 228 x 103.7 mm<br>16.14 x 8.86 x 17.72 in. / 410 x 225 x 450 mm                            |
| COMPATIBILITY  | PC<br>Mac <sup>®</sup>                                                                                                                                                                                                                                                                                                                                                                                                                                                                                                                                                                                                                                                                                                                                                                                                                                                                                                                                                                                                                                                                                                                                                                                                                                                                                                                                                                                                                                                                                                                                                                                                                                                                                                                                                                                                                                                                                                                                                                                                                                                                                                        | Up to 1920x1080<br>Up to 1920x1080 (may require MAC adapter)                                                                                                                   | WEIGHT                    | Net<br>Gross                                                                                                                                                                                                                       | 5.7 lb. / 2.6 kg<br>11.7 lb. / 5.3 kg                                                                                      |
| CONNECTOR      | Digital Input<br>RGB Input<br>Composite Input<br>Audio In<br>Audio Out<br>Video Out<br>USB                                                                                                                                                                                                                                                                                                                                                                                                                                                                                                                                                                                                                                                                                                                                                                                                                                                                                                                                                                                                                                                                                                                                                                                                                                                                                                                                                                                                                                                                                                                                                                                                                                                                                                                                                                                                                                                                                                                                                                                                                                    | RGB Input 15-pin mini D'Sub (x1) Composite Input RCA jack (x1) Audio In 3.5mm mini jack (x2) Audio Out 3.5mm mini jack (x1) Video Out 15-pin mini D-Sub (x1)                   | REGULATIONS               |                                                                                                                                                                                                                                    | CB, CCC, cTUVus, CE, FCC, C-Tick, RoHS, REACH, SVHC, WEEE, ErP, EAC, TUV-S Mark (Argentina), CECP, NOM, Mexico Energy Test |
|                |                                                                                                                                                                                                                                                                                                                                                                                                                                                                                                                                                                                                                                                                                                                                                                                                                                                                                                                                                                                                                                                                                                                                                                                                                                                                                                                                                                                                                                                                                                                                                                                                                                                                                                                                                                                                                                                                                                                                                                                                                                                                                                                               |                                                                                                                                                                                | WARRANTY                  |                                                                                                                                                                                                                                    | 3-year limited warranty on parts and labor, 1-year limited warranty on lamp, 1st year free Express Exchange® service**     |
|                | Control                                                                                                                                                                                                                                                                                                                                                                                                                                                                                                                                                                                                                                                                                                                                                                                                                                                                                                                                                                                                                                                                                                                                                                                                                                                                                                                                                                                                                                                                                                                                                                                                                                                                                                                                                                                                                                                                                                                                                                                                                                                                                                                       |                                                                                                                                                                                |                           |                                                                                                                                                                                                                                    |                                                                                                                            |