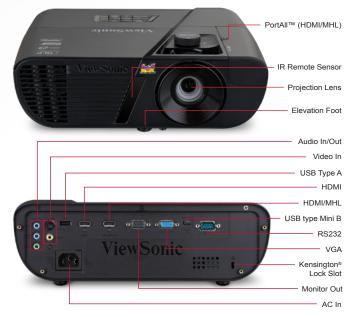

# LightStream<sup>™</sup> Professional Color Home Entertainment Projector

True-to-Life Color + Smart Design

Pro7827HD

Featuring true-to-life color and a smart design, the ViewSonic<sup>®</sup> LightStream Pro7827HD 1080p projector delivers everything you need for big screen home entertainment. Equipped with a SuperColor<sup>™</sup> RGBRGB color wheel, this projector fulfills sRGB and Rec.709 standards for an amazing, cinema-like experience – even in rooms with high ambient light. What's more, a vertical lens shift feature offers easy image adjustments and flexible installation for a home theater setup in nearly any room. And with stunning 1080p resolution, the Pro7827HD delivers perfect front of screen performance that can match the image quality of any Full HD TV screen. A smart and intuitive design includes PortAll<sup>™</sup>—a hidden compartment that features an MHL/HDMI port and an integrated Micro USB cable perfect for plugging in and powering wireless HDMI dongles. So whether wirelessly streaming content, projecting movies from a Blu-ray player, or playing video games on your favorite console, the Pro7827HD is the ideal projector for vibrant and immersive entertainment on the big screen.

#### **Specifications**

Cable Management

| Specifications | •                                                                                                                                                                                                                                                                                                                                                                                                                                                                                                                                                                                                                                                                                                                                                                                                                                                                                                                                                                                                                                                                                                                                                                                                                                                                                                                                                                                                                                                                                                                                                                                                                                                                                                                                                                                                                                                                                                                                                                                                                                                                                                                             |                                                                                                                                                                                |                           |                                                                                                                                                                                                                                    |                                                                                                                            |
|----------------|-------------------------------------------------------------------------------------------------------------------------------------------------------------------------------------------------------------------------------------------------------------------------------------------------------------------------------------------------------------------------------------------------------------------------------------------------------------------------------------------------------------------------------------------------------------------------------------------------------------------------------------------------------------------------------------------------------------------------------------------------------------------------------------------------------------------------------------------------------------------------------------------------------------------------------------------------------------------------------------------------------------------------------------------------------------------------------------------------------------------------------------------------------------------------------------------------------------------------------------------------------------------------------------------------------------------------------------------------------------------------------------------------------------------------------------------------------------------------------------------------------------------------------------------------------------------------------------------------------------------------------------------------------------------------------------------------------------------------------------------------------------------------------------------------------------------------------------------------------------------------------------------------------------------------------------------------------------------------------------------------------------------------------------------------------------------------------------------------------------------------------|--------------------------------------------------------------------------------------------------------------------------------------------------------------------------------|---------------------------|------------------------------------------------------------------------------------------------------------------------------------------------------------------------------------------------------------------------------------|----------------------------------------------------------------------------------------------------------------------------|
| DISPLAY        | Type Resolution 1920 x 1080 (native) Lens 1.3x manual optical zoom / manual optical focus Keystone Vertical (± 40°) / Horizontal (± 40°) Size 30 − 300 in. / 0.76 − 7.62 m (diagonal) Throw Distance 4.2 − 46.9 ft. / 1.29 − 14.28 m  1.1~1.5:1 Lamp 240 watt Light Life Brightness 2000 (Normal / Eco-mode) Southers Ratio 2.000:1 (DynamicEco mode) Aspect Ratio 1920 x manual optical focus (manual opti | 1920 x 1080 (native) 1.3x manual optical zoom / manual optical focus Vertical (± 40°) / Horizontal (± 40°) 30 – 300 in. / 0.76 – 7.62 m (diagonal)                             | AUDIO                     | Speaker                                                                                                                                                                                                                            | 10W (x1)                                                                                                                   |
|                |                                                                                                                                                                                                                                                                                                                                                                                                                                                                                                                                                                                                                                                                                                                                                                                                                                                                                                                                                                                                                                                                                                                                                                                                                                                                                                                                                                                                                                                                                                                                                                                                                                                                                                                                                                                                                                                                                                                                                                                                                                                                                                                               |                                                                                                                                                                                | NOISE LEVEL               | Normal / Eco-mode                                                                                                                                                                                                                  | 36 dB / 31 dB                                                                                                              |
|                |                                                                                                                                                                                                                                                                                                                                                                                                                                                                                                                                                                                                                                                                                                                                                                                                                                                                                                                                                                                                                                                                                                                                                                                                                                                                                                                                                                                                                                                                                                                                                                                                                                                                                                                                                                                                                                                                                                                                                                                                                                                                                                                               |                                                                                                                                                                                | POWER                     | Voltage<br>Consumption                                                                                                                                                                                                             | 100~240VAC (Auto Switching), 50-60Hz (universal) 350W (max) / <0.5W (stand-by mode)                                        |
|                |                                                                                                                                                                                                                                                                                                                                                                                                                                                                                                                                                                                                                                                                                                                                                                                                                                                                                                                                                                                                                                                                                                                                                                                                                                                                                                                                                                                                                                                                                                                                                                                                                                                                                                                                                                                                                                                                                                                                                                                                                                                                                                                               | CONTROLS                                                                                                                                                                       | Basic<br>OSD              | Power, keystone/arrow keys, left/blank, menu/exit, right/panel key lock, mode/enter, auto, source Display, Picture, Source, System Setup (Basic), System Setup (Advanced), Information (See user guide for full OSD functionality) |                                                                                                                            |
| INPUT SIGNAL   | Color Depth Computer and Video                                                                                                                                                                                                                                                                                                                                                                                                                                                                                                                                                                                                                                                                                                                                                                                                                                                                                                                                                                                                                                                                                                                                                                                                                                                                                                                                                                                                                                                                                                                                                                                                                                                                                                                                                                                                                                                                                                                                                                                                                                                                                                | 1 30 bits, 1.07B Color (10+10+10)<br>NTSC M(3.58MHz), 4.43MHz, PAL (B, D, G, H, I M, N, 60), SECAM (B. D. G. L. L1), SD 480i and 576i, ED 480p and 576p, HD 720p, 1080i, 1080p | OPERATING<br>CONDITIONS   | Temperature<br>Humidity<br>Altitude                                                                                                                                                                                                | 32–104° F (0–40° C)<br>0–90% (non-condensing)<br>0~6000 ft (1828.8m)                                                       |
|                | Frequency                                                                                                                                                                                                                                                                                                                                                                                                                                                                                                                                                                                                                                                                                                                                                                                                                                                                                                                                                                                                                                                                                                                                                                                                                                                                                                                                                                                                                                                                                                                                                                                                                                                                                                                                                                                                                                                                                                                                                                                                                                                                                                                     |                                                                                                                                                                                | DIMENSIONS<br>(W x H x D) | Physical<br>Packaging                                                                                                                                                                                                              | 12.44 x 8.98 x 4.08 in. / 316 x 228 x 103.7 mm<br>16.14 x 8.86 x 17.72 in. / 410 x 225 x 450 mm                            |
| COMPATIBILITY  | PC<br>Mac <sup>®</sup>                                                                                                                                                                                                                                                                                                                                                                                                                                                                                                                                                                                                                                                                                                                                                                                                                                                                                                                                                                                                                                                                                                                                                                                                                                                                                                                                                                                                                                                                                                                                                                                                                                                                                                                                                                                                                                                                                                                                                                                                                                                                                                        | Up to 1920x1080<br>Up to 1920x1080 (may require MAC adapter)                                                                                                                   | WEIGHT                    | Net<br>Gross                                                                                                                                                                                                                       | 5.7 lb. / 2.6 kg<br>11.7 lb. / 5.3 kg                                                                                      |
| CONNECTOR      | Digital Input<br>RGB Input<br>Composite Input<br>Audio In<br>Audio Out<br>Video Out<br>USB                                                                                                                                                                                                                                                                                                                                                                                                                                                                                                                                                                                                                                                                                                                                                                                                                                                                                                                                                                                                                                                                                                                                                                                                                                                                                                                                                                                                                                                                                                                                                                                                                                                                                                                                                                                                                                                                                                                                                                                                                                    | RGB Input 15-pin mini D'Sub (x1) Composite Input RCA jack (x1) Audio In 3.5mm mini jack (x2) Audio Out 3.5mm mini jack (x1) Video Out 15-pin mini D-Sub (x1)                   | REGULATIONS               |                                                                                                                                                                                                                                    | CB, CCC, cTUVus, CE, FCC, C-Tick, RoHS, REACH, SVHC, WEEE, ErP, EAC, TUV-S Mark (Argentina), CECP, NOM, Mexico Energy Test |
|                |                                                                                                                                                                                                                                                                                                                                                                                                                                                                                                                                                                                                                                                                                                                                                                                                                                                                                                                                                                                                                                                                                                                                                                                                                                                                                                                                                                                                                                                                                                                                                                                                                                                                                                                                                                                                                                                                                                                                                                                                                                                                                                                               |                                                                                                                                                                                | WARRANTY                  |                                                                                                                                                                                                                                    | 3-year limited warranty on parts and labor, 1-year limited warranty on lamp, 1st year free Express Exchange® service**     |
|                | Control                                                                                                                                                                                                                                                                                                                                                                                                                                                                                                                                                                                                                                                                                                                                                                                                                                                                                                                                                                                                                                                                                                                                                                                                                                                                                                                                                                                                                                                                                                                                                                                                                                                                                                                                                                                                                                                                                                                                                                                                                                                                                                                       |                                                                                                                                                                                |                           |                                                                                                                                                                                                                                    |                                                                                                                            |