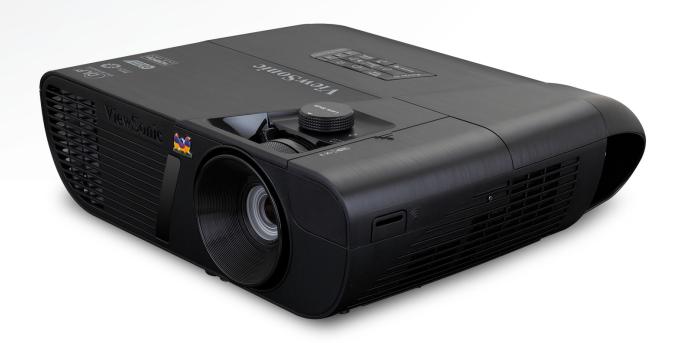

# LightStream<sup>™</sup> Professional Color Home Entertainment Projector

True-to-Life Color + Smart Design

Pro7827HD

Featuring true-to-life color and a smart design, the ViewSonic<sup>®</sup> LightStream Pro7827HD 1080p projector delivers everything you need for big screen home entertainment. Equipped with a SuperColor<sup>™</sup> RGBRGB color wheel, this projector fulfills sRGB and Rec.709 standards for an amazing, cinema-like experience – even in rooms with high ambient light. What's more, a vertical lens shift feature offers easy image adjustments and flexible installation for a home theater setup in nearly any room. And with stunning 1080p resolution, the Pro7827HD delivers perfect front of screen performance that can match the image quality of any Full HD TV screen. A smart and intuitive design includes PortAll<sup>™</sup>—a hidden compartment that features an MHL/HDMI port and an integrated Micro USB cable perfect for plugging in and powering wireless HDMI dongles. So whether wirelessly streaming content, projecting movies from a Blu-ray player, or playing video games on your favorite console, the Pro7827HD is the ideal projector for vibrant and immersive entertainment on the big screen.