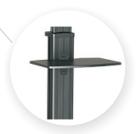

## Height adjustable AV shelf

This plastic shelf holds AV components and accessories for up to 10 lbs (4.5 kg) and able to adjust requires height vertically along the lower post.