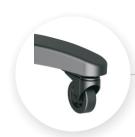

#### Swivable caster brake wheels

Cart comes with 4 x 3" swivable brake wheels provide easy and effortless maneuvers to any positions and directions at your wish.