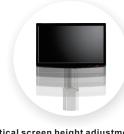

## Vertical screen height adjustment

Adjustable screen height sliding along the aluminum alloy main post from 47" to 59" to provide perfect and desired viewing level.