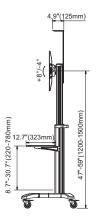

## Vertical screen height adjustment

Adjustable screen height sliding along the aluminum alloy main post from 47" to 59" to provide perfect and desired viewing level.

#### Tilting angle adjustment

Vertical titling angle range from +8°to -4° provides ideal and best viewing angle.

# **SPECIFICATIONS**

**Casted contour aluminum** alloy base given the class

of its own!

Solid extrusion aluminum alloy column provides rigid and stable support for TV panel!

| TV size | Max load      | VESA pattern      | Tilt angles | Swivel angles | Height adjustment    | Materials used |
|---------|---------------|-------------------|-------------|---------------|----------------------|----------------|
| 32"-60" | 80lbs(36.4kg) | 200*200-600*400mm | +8°/-4°     | 0°            | 47"-59"(1200-1500mm) | Alu alloy      |