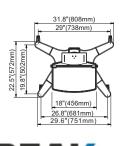

#### Swivable caster brake wheels

Cart comes with 4 x 3" swivable brake wheels provide easy and effortless maneuvers to any positions and directions at your wish.