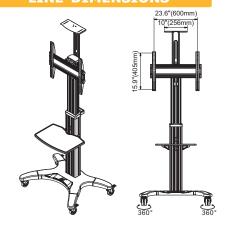

# LINE DIMENSIONS

## Vertical screen height adjustment

Adjustable screen height sliding along the aluminum alloy main post from 47" to 59" to provide perfect and desired viewing level.

#### Tilting angle adjustment

Vertical titling angle range from +8°to -4° provides ideal and best viewing angle.

#### Swivable caster brake wheels

Cart comes with 4 x 3" swivable brake wheels provide easy and effortless maneuvers to any positions and directions at your wish.