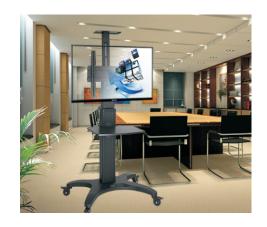

the column for clean, clutter-free look.



## Height adjustable AV shelf

This plastic shelf holds AV components and accessories for up to 10 lbs (4.5 kg) and able to adjust requires height vertically along the lower post.

# **SPECIFICATIONS**







**Casted contour aluminum** alloy base given the class

of its own!





Solid extrusion aluminum alloy column provides rigid and stable support for TV panel!





| TV size | Max load      | VESA pattern      | Tilt angles | Swivel angles | Height adjustment    | Materials used |
|---------|---------------|-------------------|-------------|---------------|----------------------|----------------|
| 32"-60" | 80lbs(36.4kg) | 200*200-600*400mm | +8°/-4°     | 0°            | 47"-59"(1200-1500mm) | Alu alloy      |

# LINE DIMENSIONS