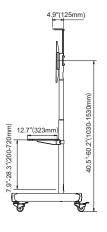

adjustment innovative mechanism design provides effortless viewing level setup from 40.5" to 60.2".

## **SPECIFICATIONS**

| TV |    |     |  |
|----|----|-----|--|
|    | SI | 7 e |  |

32"-65"

100lbs(45.5kg)

100\*100-600\*400mm

40.5"-60"(1030-1530mm)

SPCC seamless