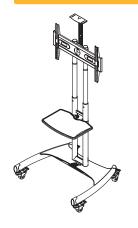

## **SPECIFICATIONS**

| TV |    |     |  |
|----|----|-----|--|
|    | SI | 7 e |  |

32"-65"

100lbs(45.5kg)

100\*100-600\*400mm

40.5"-60"(1030-1530mm)

SPCC seamless

## LINE DIMENSIONS