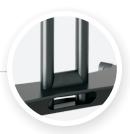

### Integrated cable management system

Internal cable management allows cables and wires to be routed inside the column for clean, clutter-free look.