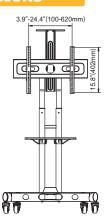

adjustment innovative mechanism design provides effortless viewing level setup from 40.5" to 60.2".

## **SPECIFICATIONS**

| TV |    |     |  |
|----|----|-----|--|
|    | SI | 7 e |  |

32"-65"

100lbs(45.5kg)

100\*100-600\*400mm

40.5"-60"(1030-1530mm)

SPCC seamless