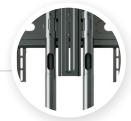

adjustment innovative mechanism design provides effortless viewing level setup from 40.5" to 60.2".