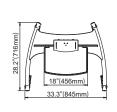

## **SPECIFICATIONS**

| TV |    |     |  |
|----|----|-----|--|
|    | SI | 7 e |  |

32"-65"

100lbs(45.5kg)

100\*100-600\*400mm

40.5"-60"(1030-1530mm)

SPCC seamless